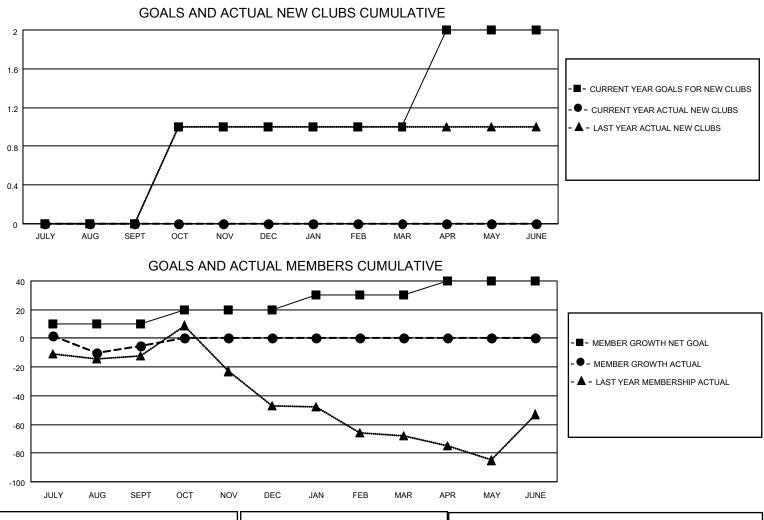

## LOCATION OHIO

District 13 OH6

Results as of: 9/30/2021

| Clubs                 |               |           |               | Members               |                         |                         |                                                    |
|-----------------------|---------------|-----------|---------------|-----------------------|-------------------------|-------------------------|----------------------------------------------------|
| RESULTS FOR 2021-2022 |               |           |               | RESULTS FOR 2021-2022 |                         |                         |                                                    |
| QUARTER               | NEW CLUB GOAL | NEW CLUBS | DROPPED CLUBS | QUARTER               | IBER GROWTH NET<br>GOAL | MEMBER GROWTH<br>ACTUAL | DROPPED<br>MEMBERS ACTUAL<br>(including transfers) |
| JULY/AUG/SEPT         | 0             | 0         | 0             | JULY/AUG/SEPT         | 10                      | 35                      | 36                                                 |
| OCT/NOV/DEC           | 1             | 0         | 0             | OCT/NOV/DEC           | 10                      | 0                       | 0                                                  |
| JAN/FEB/MAR           | 0             | 0         | 0             | JAN/FEB/MAR           | 10                      | 0                       | 0                                                  |
| APR/MAY/JUNE          | 1             | 0         | 0             | APR/MAY/JUNE          | 10                      | 0                       | 0                                                  |